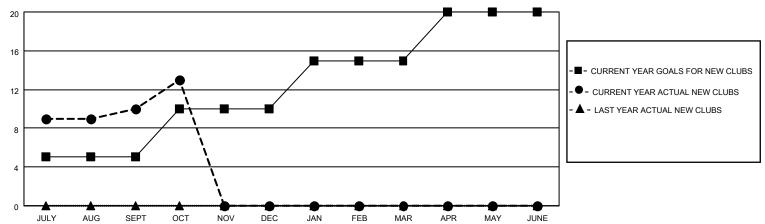

## MONTHLY MEMBERSHIP PROGRESS REPORT

LOCATION INDIA District 324 C Results as of: 10/31/2021

| Clubs RESULTS FOR 2021-2022 |   |    |   | Members RESULTS FOR 2021-2022 |     |     |     |
|-----------------------------|---|----|---|-------------------------------|-----|-----|-----|
|                             |   |    |   |                               |     |     |     |
| JULY/AUG/SEPT               | 5 | 10 | 6 | JULY/AUG/SEPT                 | 250 | 824 | 942 |
| OCT/NOV/DEC                 | 5 | 3  | 1 | OCT/NOV/DEC                   | 250 | 167 | 28  |
| JAN/FEB/MAR                 | 5 | 0  | 0 | JAN/FEB/MAR                   | 250 | 0   | 0   |
| APR/MAY/JUNE                | 5 | 0  | 0 | APR/MAY/JUNE                  | 250 | 0   | 0   |