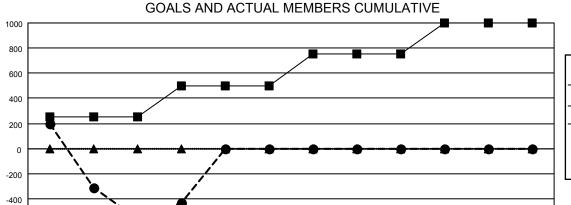

## MONTHLY MEMBERSHIP PROGRESS REPORT

LOCATION INDIA District 324 C Results as of: 10/31/2021

| Clubs RESULTS FOR 2021-2022 |   |    |   | Members RESULTS FOR 2021-2022 |     |     |     |
|-----------------------------|---|----|---|-------------------------------|-----|-----|-----|
|                             |   |    |   |                               |     |     |     |
| JULY/AUG/SEPT               | 5 | 10 | 6 | JULY/AUG/SEPT                 | 250 | 824 | 942 |
| OCT/NOV/DEC                 | 5 | 3  | 1 | OCT/NOV/DEC                   | 250 | 167 | 28  |
| JAN/FEB/MAR                 | 5 | 0  | 0 | JAN/FEB/MAR                   | 250 | 0   | 0   |
| APR/MAY/JUNE                | 5 | 0  | 0 | APR/MAY/JUNE                  | 250 | 0   | 0   |

## GOALS AND ACTUAL NEW CLUBS CUMULATIVE

MEMBER GROWTH ACTUAL

· ▲ - LAST YEAR MEMBERSHIP ACTUAL

| DROPPED CLUBS: 7 |     | 53 CLUBS OF 128 ADDED 1 OR<br>MORE NEW MEMBERS | GENDER DISTRIBUTION                   |                |  |
|------------------|-----|------------------------------------------------|---------------------------------------|----------------|--|
|                  |     | MORE NEW MEMBERS                               | MALE                                  | 4,453 (67.67%) |  |
|                  |     |                                                | FEMALE                                | 2,127 (32.33%) |  |
| DROPPED MEMBERS  |     |                                                | NON BINARY                            | 0 (0.00%)      |  |
|                  | 4   |                                                | PREFER NOT TO ANSWER                  | 0 (0.00%)      |  |
| DECEASED         | 4   |                                                |                                       |                |  |
| CLUB CANCELLED   | 385 | CLICK HERE FOR CUMULATIVE                      | TOTAL FAMILY UNIT MEMBERS 4,035       |                |  |
| OTHER            | 581 | MEMBERSHIP DATA                                |                                       |                |  |
| TOTAL            | 970 |                                                | FAMILY MEMBERS PAYING HALF DUES 2,388 |                |  |
|                  |     |                                                |                                       |                |  |

MAY

JUNE

-600

JULY

AUG

SEPT